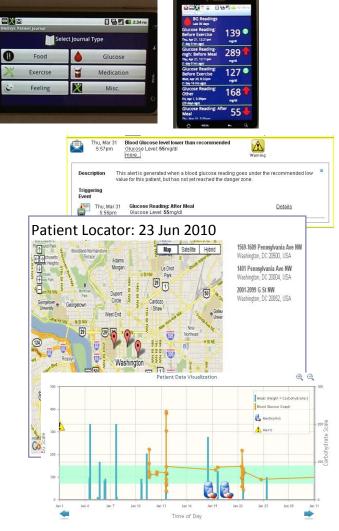

## Services:

- Tablet-based, easy to use consumer application
- 24/7 real-time monitoring of blood glucose levels, food intake, medication, exercise, and patient well-being with pictures and detailed information
- Reminders are sent to the client when data is not entered
- Alerts and notifications about important events are sent to clients and family members
- Automated reporting with detailed analysis for healthcare providers
- > Real-time access to *partner services*

## It is important to take prescribed medication consistently and on time.

DiaXsys offers capabilities for creating a client medication profile that includes the type of medications and the schedule for taking them.

- Description of what drug to take, including comments and picture if available
- Flexibility in specifying schedule (times of day, etc)
- > Ability to share information easily with family members
- > Provides notifications and alerts when regimen is not followed
- Gives clients and family members better control of health regimens and helps avoid potentially dangerous situations
- > Potential tie-in with pharmacy by way of Skype calls