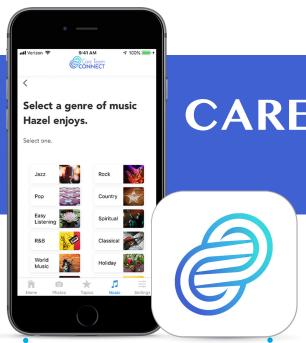

#### Help the Care Team Make Connections

Use the Care Team Connect App to share meaningful photos, conversation topics, and music preferences.

# Music

Enhance Mood & Encourage Reminiscing