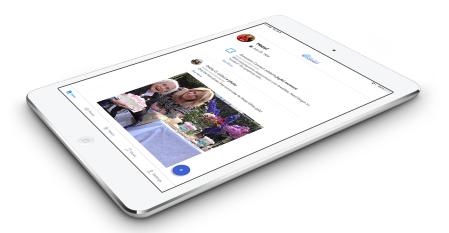

#### An in-home tablet for engagement

A customized tablet will be stationed in the home for caregiver engagement activities.

#### **Photos**

Connect With Loved Ones and Memories